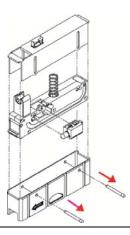

## Install the LED

- 1. Remove the four screws (2 pins) from the magazine
- 2. Disassemble the magazine cover into upper and lower part. Take out the inner case.
- 3. Install the LED box into the magazine inner case as shown.
- 4. Assemble the magazine and tighten the four screws (2 pins) to finish.